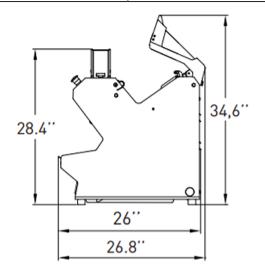

# TABLE TOP BREAD SLICER PICOMATIC ONE

|                                        | PICOMATIC ONE            |  |
|----------------------------------------|--------------------------|--|
| FEATURES                               |                          |  |
| Max. Loaf Dim. (L x W x H) (in inches) | 17.3 x 11.8 x 7.1        |  |
| Power Output (in kW)                   | 0.49                     |  |
| Type of Motor                          | 1ph / 120V / 60Hz - 7.3A |  |
| Net Weight (in Lbs.)                   | 231                      |  |
| CHOICE OF                              |                          |  |
| Slice Thickness                        | 3/8" to 5/8"             |  |
| Loaf Height                            | Low, Normal, High        |  |
| OPTIONAL                               |                          |  |
| Base with casters (24.4 inches)        | •                        |  |
| Front Safety Lid                       | •                        |  |