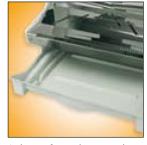

The PicomaticONE can easily slice large round loaves. Once cut the slices are held by the flaps.

A thermoformed tray made out of a high-strength techno polymer will collect up to 7 liters of crumbs.

When closed, the rear safety lid triggers start-up. It opens automatically when slicing is complete.