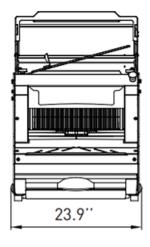

# TABLE TOP BREAD SLICER PICOMATIC ONE

|                                        | PICOMATIC ONE            |  |
|----------------------------------------|--------------------------|--|
| FEATURES                               |                          |  |
| Max. Loaf Dim. (L x W x H) (in inches) | 17.3 x 11.8 x 7.1        |  |
| Power Output (in kW)                   | 0.49                     |  |
| Type of Motor                          | 1ph / 120V / 60Hz - 7.3A |  |
| Net Weight (in Lbs.)                   | 231                      |  |
| CHOICE OF                              |                          |  |
| Slice Thickness                        | 3/8" to 5/8"             |  |
| Loaf Height                            | Low, Normal, High        |  |
| OPTIONAL                               |                          |  |
| Base with casters (24.4 inches)        | •                        |  |
| Front Safety Lid                       | •                        |  |