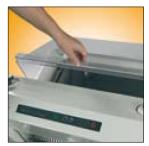

The PicomaticONE can easily slice large round loaves. Once cut the slices are held by the flaps.

A thermoformed tray made out of a high-strength techno polymer will collect up to 7 liters of crumbs.

When closed, the rear safety lid triggers start-up. It opens automatically when slicing is complete.