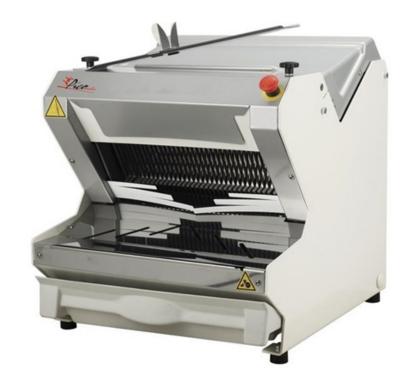

## TABLE TOP BREAD SLICER PICOMATIC ONE

## Full-Sized Slicing in a Compact Design

Don't let its size fool you, the **Picomatic ONE** is a true slicing giant! Featuring efficient design and sturdy construction, the **Picomatic ONE** can handle everything from white bread loaves to large, crusty boules with ease. They are so compact that they'll fit easily in even the tightest space. The user-friendliness, slicing quality and ergonomic design of this table top bread slicer will no doubt win you over!