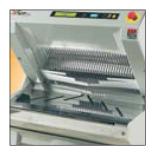

The PicomaticONE can easily slice large round loaves. Once cut the slices are held by the flaps.

A thermoformed tray made out of a high-strength techno polymer will collect up to 7 liters of crumbs.

When closed, the rear safety lid triggers start-up. It opens automatically when slicing is complete.